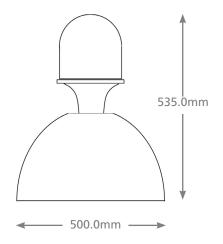

|
| 150W SON-E | HB 150S  | 10.5 |
| 250W SON-E | HB 250S  | 10.7 |
| 400W SON-E | HB 400S  | 12.3 |
| 250W HIE   | HB 250MH | 11   |
| 400W HIE   | HB 400MH | 12.4 |
| Options    |          |      |
| 150W SON-E | HB 150S  | 10.5 |
| 250W SON-E | HB 250S  | 10.7 |
| 400W SON-E | HB 400S  | 12.3 |
| 250W HIE   | HB 250MH | 11   |
|            |          |      |



## **Technical**

This range is suitable for normal operation from a 230V 50Hz supply. Other options are available. Do not carry out high voltage circuit tests with these luminaires. Always replace discharge lamps before cycling occurs at end of life to avoid damage or injury due to lamp rectification. For any advice regarding the technical aspects of these products please consult our Technical Department.

#### **Dimensions**





**400W HIE** 







**HB 400MH** 





12.4

Weight