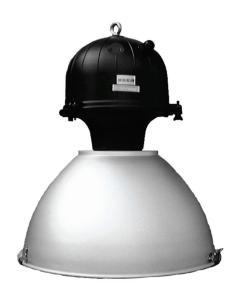

## **Description**

A range of high quality industrial luminaires for mounting heights in excess of 5m. The gearbox body is manufactured from thermal resistant nylon and the reflector is made from spun aluminium. Although the luminaires are designed for use in industrial situations they are of pleasing aesthetic appearance, enabling them to be located in other areas. There are various options of light source available to enable a suitable balance between efficacy and effect to be achieved.

## **Specification**

**Lamp Type** 

|            | Number   | (kg) |
|------------|----------|------|
| 150W SON-E | HB 150S  | 10.5 |
| 250W SON-E | HB 250S  | 10.7 |
| 400W SON-E | HB 400S  | 12.3 |
| 250W HIE   | HB 250MH | 11   |
| 400W HIE   | HB 400MH | 12.4 |
| Options    |          |      |
| 150W SON-E | HB 150S  | 10.5 |
| 250W SON-E | HB 250S  | 10.7 |
| 400W SON-E | HB 400S  | 12.3 |
| 250W HIE   | HB 250MH | 11   |
|            |          |      |